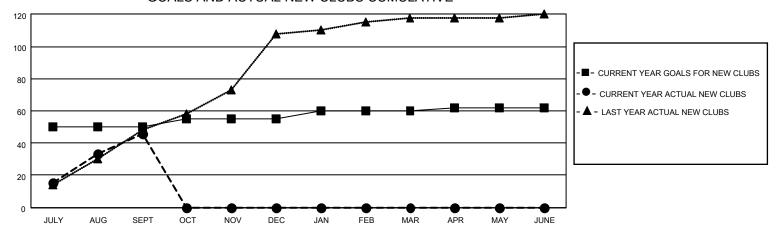

## MONTHLY MEMBERSHIP PROGRESS REPORT

LOCATION NEPAL District 325B1 Results as of: 9/30/2020

| Clubs         |               |             |               | Members               |                        |                         |                                                    |  |
|---------------|---------------|-------------|---------------|-----------------------|------------------------|-------------------------|----------------------------------------------------|--|
|               | RESULTS FOR   | R 2020-2021 |               | RESULTS FOR 2020-2021 |                        |                         |                                                    |  |
| QUARTER       | NEW CLUB GOAL | NEW CLUBS   | DROPPED CLUBS | QUARTER MEME          | BER GROWTH NET<br>GOAL | MEMBER GROWTH<br>ACTUAL | DROPPED<br>MEMBERS ACTUAL<br>(including transfers) |  |
| JULY/AUG/SEPT | 50            | 46          | 1             | JULY/AUG/SEPT         | 1000                   | 2354                    | 229                                                |  |
| OCT/NOV/DEC   | 5             | 0           | 0             | OCT/NOV/DEC           | 100                    | 0                       | 0                                                  |  |
| JAN/FEB/MAR   | 5             | 0           | 0             | JAN/FEB/MAR           | 100                    | 0                       | 0                                                  |  |
| APR/MAY/JUNE  | 2             | 0           | 0             | APR/MAY/JUNE          | 40                     | 0                       | 0                                                  |  |

## GOALS AND ACTUAL NEW CLUBS CUMULATIVE