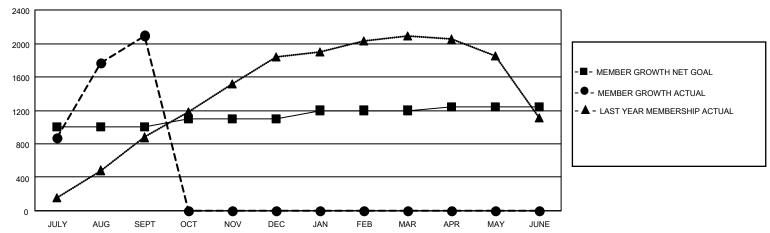

## MONTHLY MEMBERSHIP PROGRESS REPORT

LOCATION NEPAL District 325B1 Results as of: 9/30/2020

| Clubs         |               |             |               | Members               |                        |                         |                                                    |  |
|---------------|---------------|-------------|---------------|-----------------------|------------------------|-------------------------|----------------------------------------------------|--|
|               | RESULTS FOR   | R 2020-2021 |               | RESULTS FOR 2020-2021 |                        |                         |                                                    |  |
| QUARTER       | NEW CLUB GOAL | NEW CLUBS   | DROPPED CLUBS | QUARTER MEME          | BER GROWTH NET<br>GOAL | MEMBER GROWTH<br>ACTUAL | DROPPED<br>MEMBERS ACTUAL<br>(including transfers) |  |
| JULY/AUG/SEPT | 50            | 46          | 1             | JULY/AUG/SEPT         | 1000                   | 2354                    | 229                                                |  |
| OCT/NOV/DEC   | 5             | 0           | 0             | OCT/NOV/DEC           | 100                    | 0                       | 0                                                  |  |
| JAN/FEB/MAR   | 5             | 0           | 0             | JAN/FEB/MAR           | 100                    | 0                       | 0                                                  |  |
| APR/MAY/JUNE  | 2             | 0           | 0             | APR/MAY/JUNE          | 40                     | 0                       | 0                                                  |  |

## GOALS AND ACTUAL MEMBERS CUMULATIVE

| DROPPED CLUBS: 1 |     | 273 CLUBS OF 525 ADDED 1 OR MORE | GENDER DISTRIBUTION        |                 |        |
|------------------|-----|----------------------------------|----------------------------|-----------------|--------|
|                  |     | NEW MEMBERS                      | MALE                       | 10,261 (73.87%) |        |
|                  |     |                                  | FEMALE                     | 3,630 (26.13%)  |        |
| DROPPED MEMBERS  |     |                                  |                            |                 |        |
| DECEASED         | 1   | CLICK HERE FOR CUMULATIVE        | TOTAL FAMILY UNIT MEMBERS  |                 | 10,300 |
| CLUB CANCELLED 0 |     | MEMBERSHIP DATA                  | FAMILY MEMBERS PAYING HALF |                 | 6,693  |
| OTHER 228        |     |                                  |                            |                 |        |
| TOTAL            | 229 |                                  | 0000                       |                 |        |